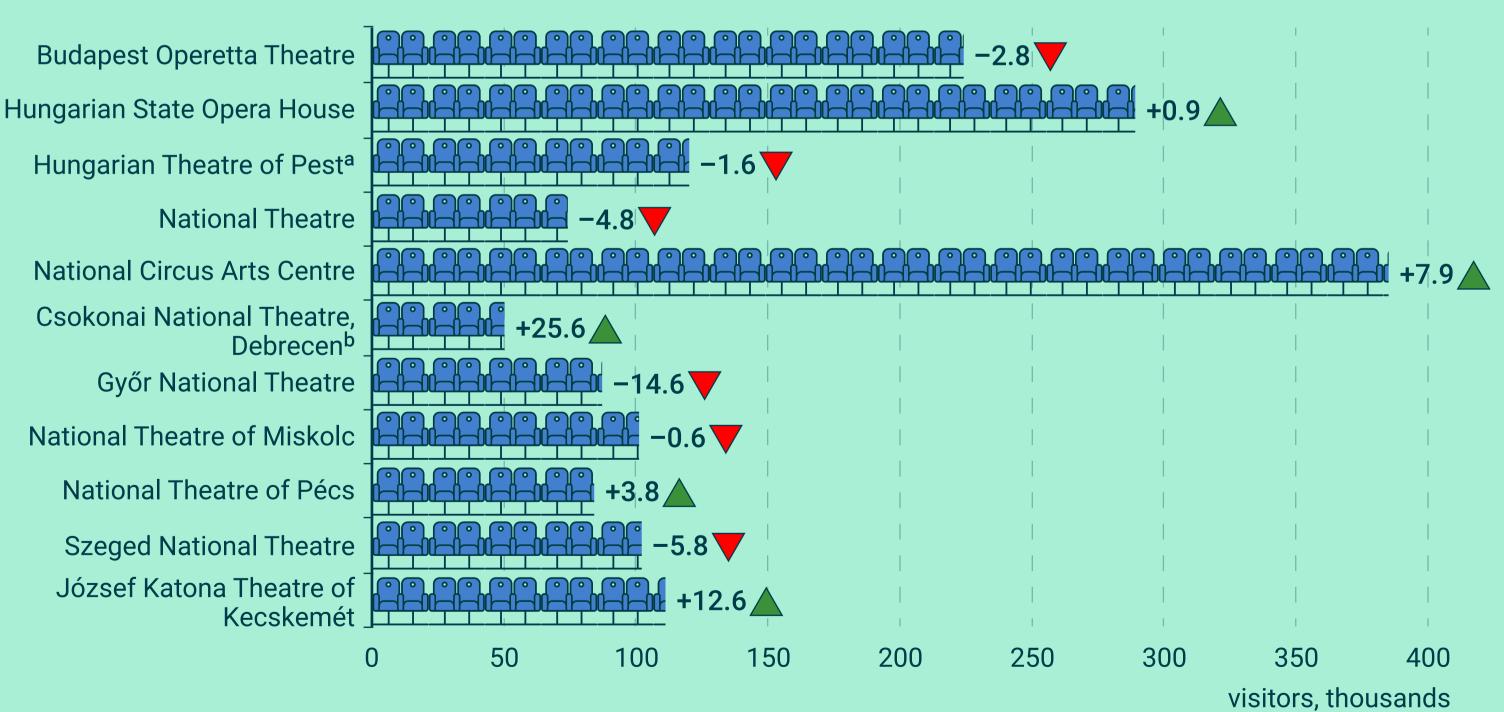

## Number of visitors to nationally accredited theatre arts organisations

Change in the number of visitors compared to the previous year, %

<sup>&</sup>lt;sup>a</sup> Not nationally accredited in 2022.

<sup>&</sup>lt;sup>b</sup> Due to the theatre renovation, it only operated at full capacity from autumn 2023.